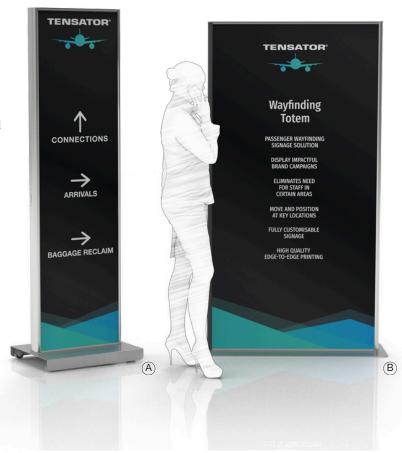

### **InQ Mobile Totems**

A mobile, high-visibility signage solution that can be positioned at key locations and relocated with ease. Display impactful customizable graphics such as brand campaigns, directional messaging and customer guidance.

#### **Improved Customer Flow:**

Display important messaging to ensure a seamless journey, such as boarding group information.

**Portable:** 4 x heavy-duty wheels allow the totem to be moved and positioned at key locations.

**Professional:** High quality printing with custom branded artwork.

**Eye Catching:** The profile of the totem is above crowd height and can be seen from a distance.

**Robust:** Manufactured with an extruded aluminum framework with resilient Foamex panels to ensure longevity.

**Stable:** Braking system to ensure the totem remains in place when not in use.

**Customizable:** The size of the totem can be made to order depending on height and length requirements.

#### (A) InQ Totem® Mobile

Up to 7' 2" tall 1' 7" wide Flat floor plate/Mobile base B InQ Totem® Large
Up to 6' 6" tall
3' 3" wide
Flat floor plate/Mobile base