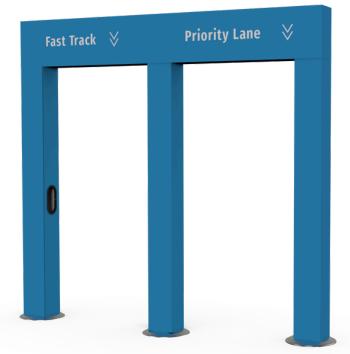

#### **Portal**

The InQ-Portal™ is a wayfinding and signage solution which enables you to add overhead signage at the start, within or at the end of your line. It has been created to further organize large queuing spaces, provide information, or allow the public to easily find the front of the correct line.

A modular signage solution, developed to create a defined entrance to your Tensabarrier® queue system. Features a strong aluminum structure which is secured to the floor via four floor plates and bolt fixings. The foam board panels are customizable allowing for information or branding to be printed directly onto each panel.