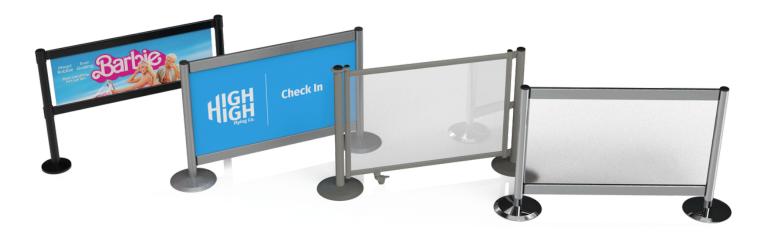

## Signage

The Tensabarrier® Post Top Signage is a very popular add-on for its versatile usage. Signage is highly visible and customizable signage that can be used to clearly identify the start or head of a line or to provide information within a store.

The signs can be easily swapped out so you can always display your latest message. Typical uses include wayfinding, informing safety measures or promotional messages.

- (A) 8.5 x 11" Portrait Sign Holder Steel frame, clear acrylic insert
- D A4 Landscape Sign Holder Steel frame, clear acrylic insert
- (B) **11"** x **17"** Portrait Sign Holder Steel frame, clear acrylic insert
- E Blade Profile sign holder 2.4" x .90 cm artwork area
- © 11" x 17" Landscape Sign Holder Steel frame, clear acrylic insert