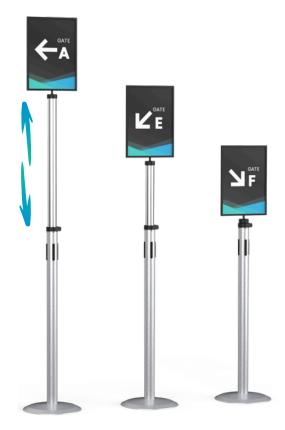

### Telescopic post

A versatile signage solution that can be easily be raised above eye-level to give effective guidance and instruction. More effective than lower-level signage and ideal for a variety of applications.

- Easily incorporated into your Tensabarrier® queuing system.
- Features interlocking telescoping tubes that lock into place at a variety of heights, enabling the sign frame to be raised and locked off up to a maximum of 7.8ft - this is dependent on sign frame size.
- The lower post has a set of four receiver splines which allow webbing connectivity from other Tensabarrier® posts.
- Lockable height adjustment up to maximum of 7' 10".
- Standard sizes are 8.5" x 11" or 11" x 17" Portrait/Landscape.
- Custom sizes available upon request.

Base edges taper towards the floor to ensure wheelchairs, strollers and suitcases can roll over the base with ease – enabling accessibility for all.