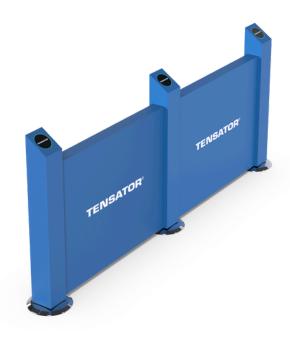

## **Tensaguide®**

Tensaguide® with Beams is a modular, multifunctional solution that aids customer guidance and can be incorporated into a line or used as a divider to define areas.

Incorporate the Tensaguide® Modular Barrier range for a long-term queue solution. Designed as a more permanent solution to standard retractable barriers, Tensaguide® beams and panels can be added directly onto your existing posts. Perfect for establishing a robust queue system for visitors.

Media infill panels can be printed with any messaging or branding and are easily interchangeable, creating an ideal platform for eye-catching advertising messages.