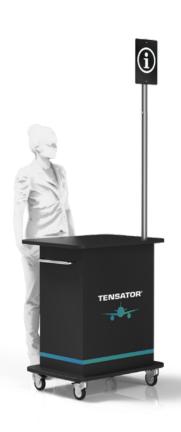

### **Mobile Counter**

- Manoeuvrable: 4 x lockable wheels allow for easy movement and secure positioning.
- Secure Storage: The internal storage is fitted with internal shelves and secured with a lockable double door.
- Visible: Custom branding and raised sign allows passengers to easily find the correct location.
- Versatile: Suitable for use in various areas the airport terminal such as check-in, departures, boarding gates and lounges.

Fitted shelves and doors can be customised as required

Four heavy duty castor wheels allow the counter to be moved

**TENSATOR®** 