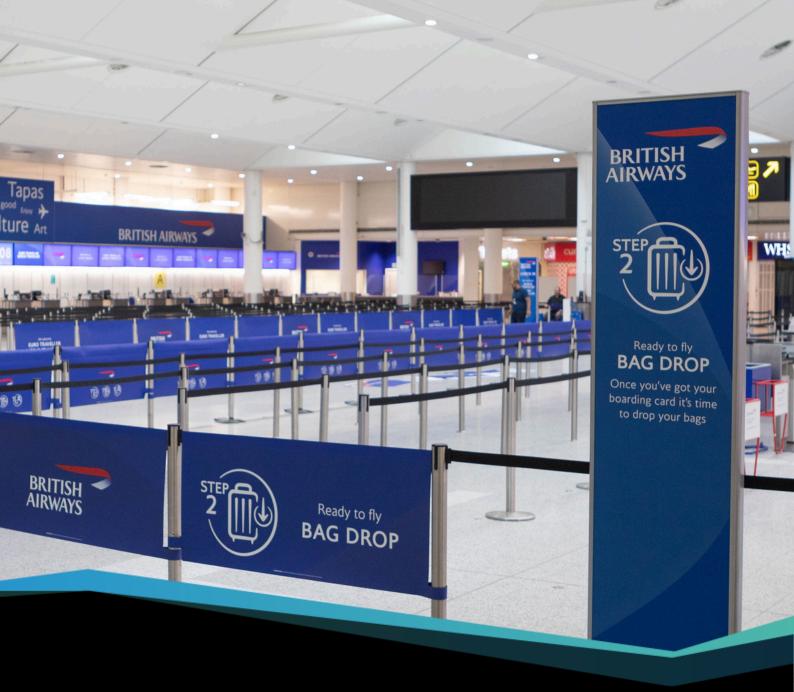

## Signage

The Tensabarrier® Post Top Signage is a very popular add-on for its versatile usage. Signage is highly visible and customizable signage that can be used to clearly identify the start or head of a line or to provide information within a store.

The signs can be easily swapped out so you can always display your latest message. Typical uses include wayfinding, informing safety measures or promotional messages.

- (A) 8.5 x 11" Portrait Sign Holder Steel frame, clear acrylic insert
- D A4 Landscape Sign Holder Steel frame, clear acrylic insert
- (B) **11"** x **17"** Portrait Sign Holder Steel frame, clear acrylic insert
- E Blade Profile sign holder 2.4" x .90 cm artwork area
- © 11" x 17" Landscape Sign Holder Steel frame, clear acrylic insert