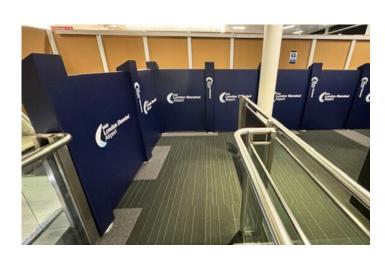

### **Correx Wall Panel System**

The Correx Wall Panel System is a modular guidance system designed to aid passenger navigation and division of spaces. It offers great area coverage, effectively separating areas and enhancing visibility control. Its customizable design makes it perfect for showcasing artwork, branding, and messaging, serving as an eye-catching platform for advertising. Fits seamlessly around existing Tensabarrier posts with no tools required for installation.