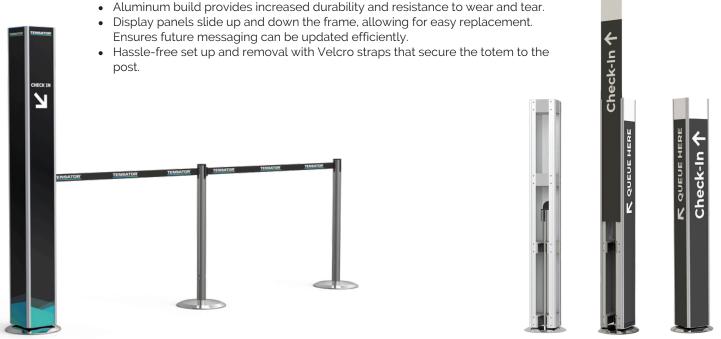

#### **Aluminum Totem**

A highly visible signage solution with four replaceable panels. It secures around Tensabarrier® posts to display impactful brand campaigns, directional messaging and customer guidance.