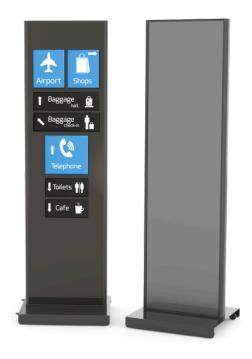

#### **Aluminum Totem**

A highly visible signage solution with four replaceable panels. It secures around Tensabarrier® posts to display impactful brand campaigns, directional messaging and customer guidance.