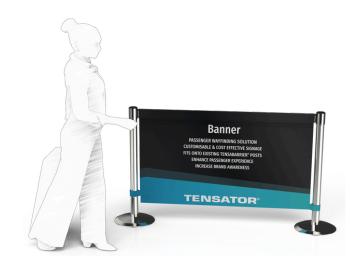

### Café Banner Screen

A portable solution that can be used for extending or creating indoor or outdoor spaces, easy to install, dismantle and store, the banner is a flexible and cost-effective way to create space with minimal disruption.

The media space on the Café Banner can be tailored to your specific needs, whether it be to provide additional space for branding opportunities, customer centric messages or new product information.