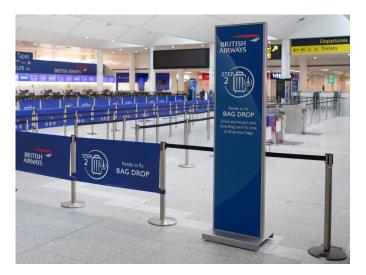

## Signage

The Tensabarrier® Post Top Signage is a very popular add-on for its versatile usage. Signage is highly visible and customizable signage that can be used to clearly identify the start or head of a line or to provide information within a store.

The signs can be easily swapped out so you can always display your latest message. Typical uses include wayfinding, informing safety measures or promotional messages.

- (A) 8.5 x 11" Portrait Sign Holder Steel frame, clear acrylic insert
- D A4 Landscape Sign Holder Steel frame, clear acrylic insert
- (B) **11"** x **17"** Portrait Sign Holder Steel frame, clear acrylic insert
- E Blade Profile sign holder 2.4" x .90 cm artwork area
- © 11" x 17" Landscape Sign Holder Steel frame, clear acrylic insert