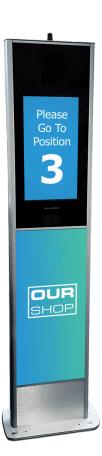

## **Digital Totem**

Head of queue digital totem – a stylish addition to the  $eQ^{\mathsf{TM}}$  Single Line Queue SLQ) call forward system. The digital totem can be placed at the head of a single line as part of our  $eQ^{\mathsf{TM}}$  call forward portfolio – manual, auto or self checkout formats. It acts as a digital screen that lets waiting customers know which service position is available.

High-definition 19" digital screen allows for media to be played between calling waiting customers forward. This could be special offers or promotions, customer information or sold as advertising space.

- 19" high-definition LCD screen with 1080 x 1920 resolution.
- · Floor fixed base comes as standard
- Built in speakers
- Built in webbing connectivity