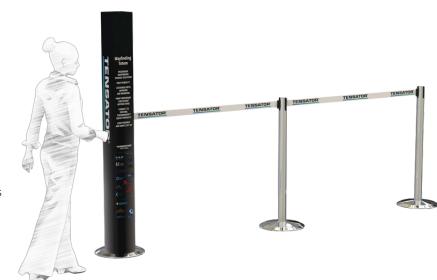

### Fluted InQ-Totem®

A lightweight, high-visibility signage solution that fixes to a Tensabarrier® to display impactful brand campaigns, directional messaging and customer guidance.

#### **Improved Customer Flow:**

Display important messaging to ensure a seamless journey, such as boarding group information.

#### **Highly Visible:**

Branding and artwork easily seen by customers or passengers.

#### **Eye-catching:**

Above crowd height profile can be seen from distance.

#### Lightweight:

Easy to lift, fit, and transport.

#### Customizable

Print with messaging, branding, artwork, and colors depending on design needs.

#### **Space Saving:**

Integrates the signage directly onto your line system, minimizing the footprint.