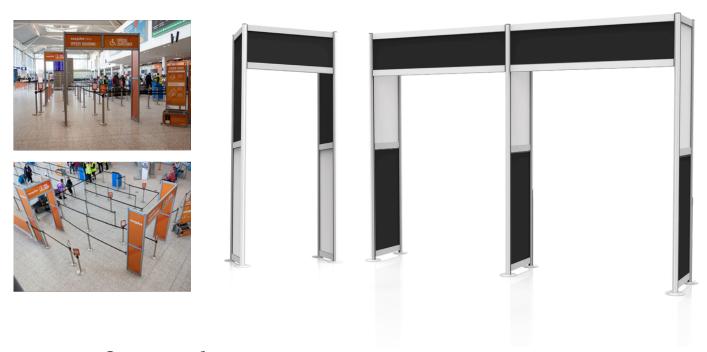

#### **Portal**

The InQ-Portal™ is a wayfinding and signage solution which enables you to add overhead signage at the start, within or at the end of your line. It has been created to further organize large queuing spaces, provide information, or allow the public to easily find the front of the correct line.

A modular signage solution, developed to create a defined entrance to your Tensabarrier® queue system. Features a strong aluminum structure which is secured to the floor via four floor plates and bolt fixings. The foam board panels are customizable allowing for information or branding to be printed directly onto each panel.