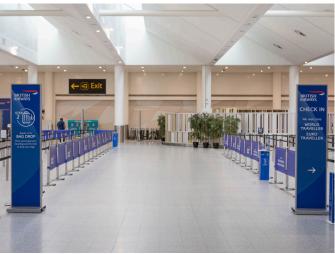

## **Tensaguide®**

Tensaguide® with Beams is a modular, multifunctional solution that aids customer guidance and can be incorporated into a line or used as a divider to define areas.

Incorporate the Tensaguide® Modular Barrier range for a long-term queue solution. Designed as a more permanent solution to standard retractable barriers, Tensaguide® beams and panels can be added directly onto your existing posts. Perfect for establishing a robust queue system for visitors.

Media infill panels can be printed with any messaging or branding and are easily interchangeable, creating an ideal platform for eye-catching advertising messages.