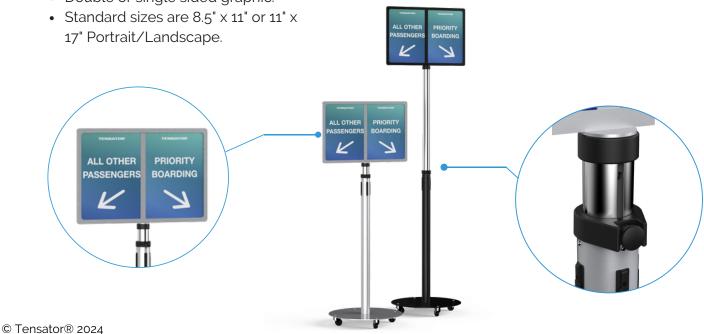

### Telescopic post

A versatile signage solution that can be easily be raised above eye-level to give effective guidance and instruction. More effective than lower-level signage and ideal for a variety of applications.

- Easily incorporated into your Tensabarrier® queuing system.
- Features interlocking telescoping tubes that lock into place at a variety of heights, enabling the sign frame to be raised and locked off up to a maximum of 7.8ft - this is dependent on sign frame size.
- The lower post has a set of four receiver splines which allow webbing connectivity from other Tensabarrier® posts.
- Lockable height adjustment up to maximum of 7' 10".
- Standard sizes are 8.5" x 11" or 11" x 17" Portrait/Landscape.
- Custom sizes available upon request.

Base edges taper towards the floor to ensure wheelchairs, strollers and suitcases can roll over the base with ease – enabling accessibility for all.

#### Tensabarrier® Twin Signholder Telescopic Post

• Twin sign holder with clear acrylic sandwich insert.

Double or single sided graphic.