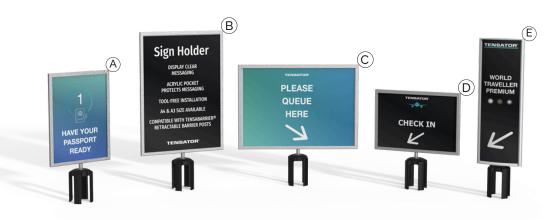

## Signage

The Tensabarrier® Post Top Signage is a very popular add-on for its versatile usage. Signage is highly visible and customizable signage that can be used to clearly identify the start or head of a line or to provide information within a store.

The signs can be easily swapped out so you can always display your latest message. Typical uses include wayfinding, informing safety measures or promotional messages.

- (A) 8.5 x 11" Portrait Sign Holder Steel frame, clear acrylic insert
- D A4 Landscape Sign Holder Steel frame, clear acrylic insert
- (B) **11"** x **17"** Portrait Sign Holder Steel frame, clear acrylic insert
- E Blade Profile sign holder 2.4" x .90 cm artwork area
- © 11" x 17" Landscape Sign Holder Steel frame, clear acrylic insert