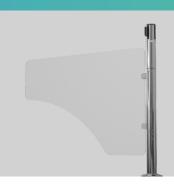

# **ShortcutQ® Motorised Gate**

### For effective access control

Motorised gate used to dynamically reconfigure queue layouts and enhance the passenger experience by speeding up processing times.

#### **Features & Benefits**

- Mechanical gate opens and closes to shorten or extend your queue layout, speeding up processing times and reducing queue frustration.
- Sleek and polished design that integrates with Tensabarrier® and the Tensator® Electronic Call Forward (ECF) System for automated processing of passengers.
- Gate can be operated via button control or remotely with a webbased app.
- Alarm sound & LED light indication when gate opens or closes.
- Built-in safety feature that stops the gate when it detects when a person is standing in close proximity.
- Gate panel is customisable, allowing for directional messaging and icons to be added to help guide passengers through the fastest route.
- The gate features customizable rotation angles including 0°, 90°, 180°, and 360°- controlled at the push of a button.
- Can be used as a fast evacuation exit in case of emergencies.
- Hassle free installation and maintenance