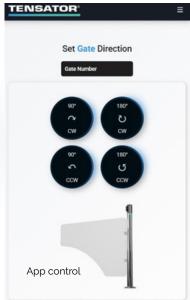

#### **Features & Benefits**

- Mechanical gate opens and closes to shorten or extend your queue layout, speeding up processing times and reducing queue frustration.
- Sleek and polished design that integrates with Tensabarrier® and the Tensator® Electronic Call Forward (ECF) System for automated processing of passengers.
- Gate can be operated via button control or remotely with a webbased app.
- Alarm sound & LED light indication when gate opens or closes.
- Built-in safety feature that stops the gate when it detects when a person is standing in close proximity.
- Gate panel is customisable, allowing for directional messaging and icons to be added to help guide passengers through the fastest route.
- The gate features customizable rotation angles including 0°, 90°, 180°, and 360°- controlled at the push of a button.
- Can be used as a fast evacuation exit in case of emergencies.
- Hassle free installation and maintenance

Button control

MILTON KEYNES +44 1908 684 600 **NEW YORK** +1-800-441-0019 **DUBAI** +971 4 2997 228

**PARIS** +33 1 43 09 85 00

FRANKFURT +49 69 3003 89 010 WROCLAW +48 71 359 3800 **BANGALORE** +91 78925 78956