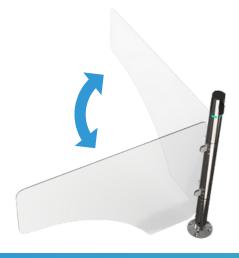

#### **Features & Benefits**

- Mechanical gate opens and closes to shorten or extend your queue layout, speeding up processing times and reducing queue frustration.
- Sleek and polished design that integrates with Tensabarrier® and the Tensator® Electronic Call Forward (ECF) System for automated processing of passengers.
- Gate can be operated via button control or remotely with a webbased app.
- Alarm sound & LED light indication when gate opens or closes.
- Built-in safety feature that stops the gate when it detects when a person is standing in close proximity.
- Gate panel is customisable, allowing for directional messaging and icons to be added to help guide passengers through the fastest route.
- The gate features customizable rotation angles including 0°, 90°, 180°, and 360°- controlled at the push of a button.
- Can be used as a fast evacuation exit in case of emergencies.
- Hassle free installation and maintenance