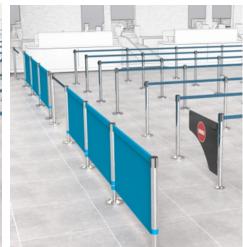

### For effective access control

Motorised gate used to dynamically reconfigure queue layouts and enhance the passenger experience by speeding up processing times.

#### **Features & Benefits**

- Mechanical gate opens and closes to shorten or extend your queue layout, speeding up processing times and reducing queue frustration.
- Sleek and polished design that integrates with Tensabarrier® and the Tensator® Electronic Call Forward (ECF) System for automated processing of passengers.
- Gate can be operated via button control or remotely with a webbased app.
- Alarm sound & LED light indication when gate opens or closes.
- Built-in safety feature that stops the gate when it detects when a person is standing in close proximity.
- Gate panel is customisable, allowing for directional messaging and icons to be added to help guide passengers through the fastest route.
- The gate features customizable rotation angles including 0°, 90°, 180°, and 360°- controlled at the push of a button.
- Can be used as a fast evacuation exit in case of emergencies.
- Hassle free installation and maintenance

## **Applications**

• Ideal for use in transport environments such as airport checkin queues which vary in size and wait times.

| Technical Specifications |        |
|--------------------------|--------|
| Post Height              | 972mm  |
| Post Diameter            | 63mm   |
| Panel Length (Max)       | 1200mm |