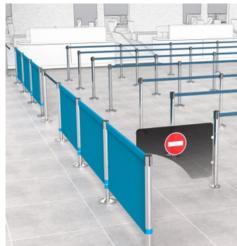

## **Applications**

• Ideal for use in transport environments such as airport checkin queues which vary in size and wait times.

| Technical Specifications |        |
|--------------------------|--------|
| Post Height              | 972mm  |
| Post Diameter            | 63mm   |
| Panel Length (Max)       | 1200mm |