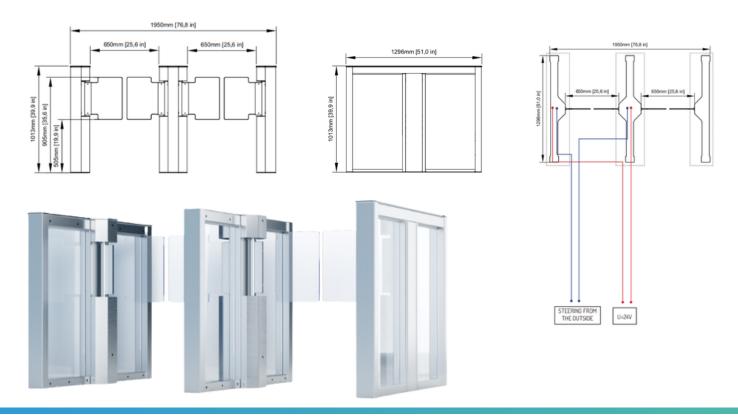

| Technical Specifications |        |
|--------------------------|--------|
| Gate Height              | 1013mm |
| Gate Length              | 1296mm |
| Gate Arm Width           | 650mm  |

MILTON KEYNES +44 1908 684 600 NEW YORK +1-800-441-0019 **DUBAI** +971 4 2997 228 **PARIS** +33 1 43 09 85 00 FRANKFURT +49 69 3003 89 010 WROCLAW +48 71 359 3800 **BANGALORE** +91 78925 78956