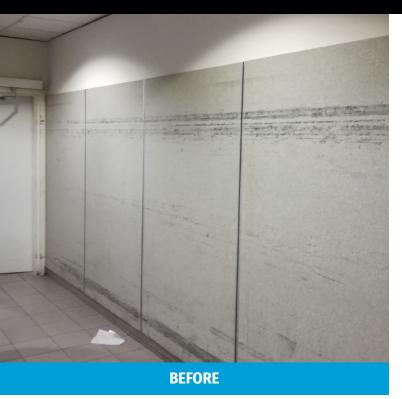

## **TMP WALL PROTECTION PANELS**

**AFTER** 

- √ 5mm thick composite material
- ✓ Dramatically reduces redecoration & repair costs - increasing ROI
- √ Fire & blast resistant properties
- √ UV resistant properties