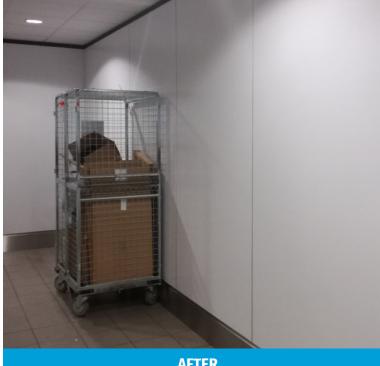

## **TMP WALL PROTECTION PANELS**

**AFTER** 

- √ 5mm thick composite material
- ✓ Dramatically reduces redecoration & repair costs - increasing ROI
- √ Fire & blast resistant properties
- √ UV resistant properties